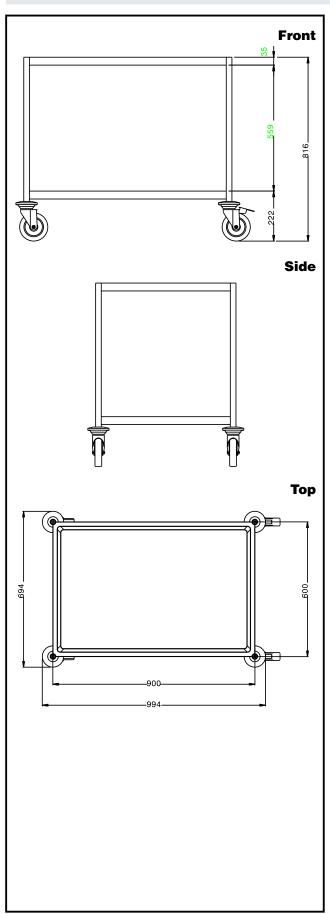

### **Key Information:**

External dimensions, Width:

361216 (CP092) 995 mm
External dimensions, Depth: 695 mm
External dimensions, Height: 816 mm
Wheel material: Zinc plated
Wheel diameter: Ø 125
Net weight: 21 kg