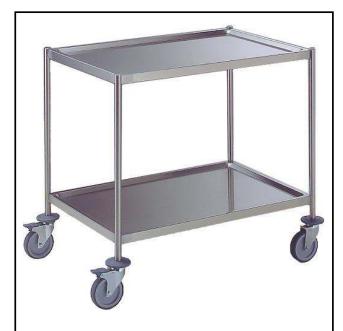

# Service Trolleys 2 Tier Service Trolley 900 mm

| ITEM #  |  |
|---------|--|
| MODEL # |  |
| NAME #  |  |
| SIS #   |  |
| ΔΙΔ #   |  |

361216 (CP092)

2-tier service trolley, 900 mm, 100 kg max. load

#### Item No.

Constructed in 304 AISI stainless steel. Framework in mm25 tubing, completely welded. Seamless, sound-absorbing, shelves with double-folded edges. Shelves are welded to the framework. N. 4 swivelling castors, two with brakes, mm125 in diameter, fitted with plastic bumpers. Shelves size mm900x600. Load capacity: 100 kg, uniformly distributed.

#### **Main Features**

- Framework in 25 mm tubing, completely welded.
- · Load capacity of 100 kg uniformly distributed.
- Seamless sound-absorbing shelves with double-folded edges welded to the framework.
- Shelves size 900x600 mm.
- 4 pivoting Ø 125 mm wheels, 2 of which with brakes, fitted with plastic bumpers

#### Construction

• Constructed entirely in 304 AISI stainless steel.

**APPROVAL:** 